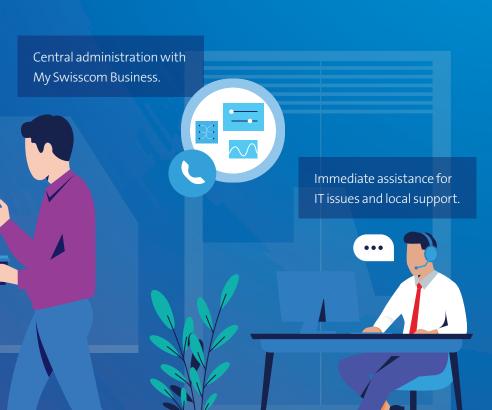

Proactive IT infrastructure monitoring and intervention.

#### Reduce operational effort

By safeguarding your IT operations, you can fully focus on your core business.

Work securely from anywhere 24/7.