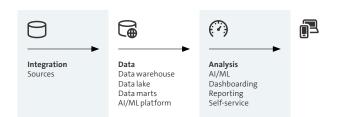

analytical information systems such as data lakes, data warehouses, self-service business intelligence (BI) or AI/ML solutions based on various technologies. Whether in the cloud or on premise, conventionally for finance controlling or for an innovative use case based on IoT data.

## Integration

If you are already a Swisscom outsourcing customer, we build the bridge to your SAP system, IoT solution or industry software.